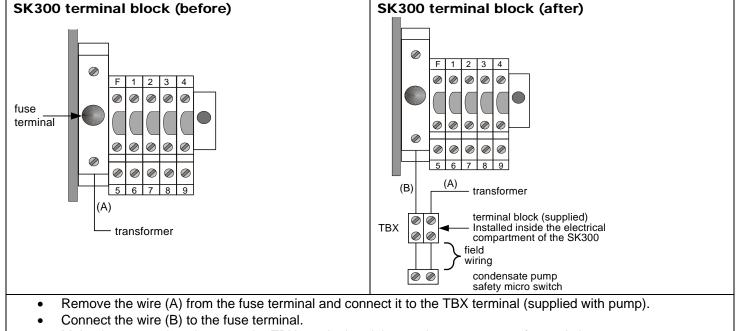

• Make the connections between the TBX terminal and the condensate pump safety switch.

IMPORTANT: Do not install pump where property damage and/or personal injury might result from an inoperative or leaking pump.